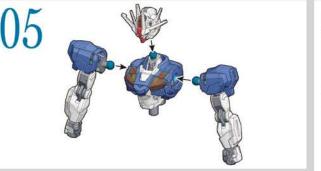

## Pay attention to sharp parts and edges. Pay attention to sharp parts. Be careful when handling.

・切り取り注意 Do not cut.

Choose one.

Follow the numerical order 0, 0.

部品の向きや左右など、イラストをよく見て組み立ててください。|『形状が収ているバーツがありますので番号を確認し、順番に組み立ててください

Some parts may be difficult to distinguish from one another

Check the part numbers and follow the assembly order.

・シールの番号

Sticker number

・部品を数値の個数作る Build specified number of parts. 6

I

-

orientation/direction during assembly.

Refer to the illustrations and pay attention to parts'

はめ込みます。

Tightly fit the parts as far as they will go.

Compatible with BA-G connector for the THE WITCH FROM MERCURY WEAPON