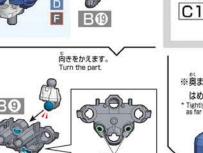

Refer to the illustrations and pay attention to parts'

はめ込みます。

Tightly fit the parts as far as they will go.

Compatible with BA-G connector for the THE WITCH FROM MERCURY WEAPON