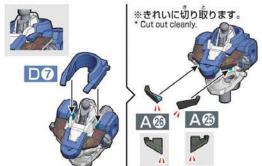

背面に追加された専用のオプション装

備。回転式展開翼の採用により、飛行

時の旋回能力が大幅に向上している

ガンダム・エアリアル(改修型)

スレッタ・マーキュリー Suletta Mercury

きたエアリアルは、彼女にとって家族同然の存在である。

Check the part numbers, and cut them cleanly.

To avoid suffocation, do not put plastic bags over your face.