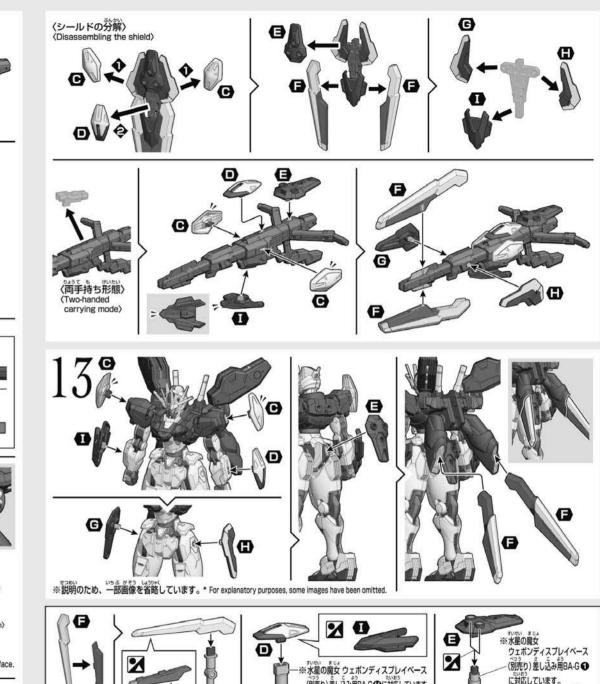

ラットフォーム。防御兵装のシールドだ でなく、ガンビットと呼ばれる次世代群

体適隔操作兵器、機体全身にピットステイ ヴを接続した機動強化形態のビットオン フォームなど、様々な運用が可能。機体の 改修に合わせて、外装のリニューアルが行

roughout the Aerial, thereby strengthening its defenses. The unit's

e Escutcheon serves not just as the Aerial's shield it can also be used in a variety of different forms. ncluding, GUND-BIT, a next-generation long-range atellite weapon, or as a Bit on Form, where all the scutcheon's Bit Staves are attached to points