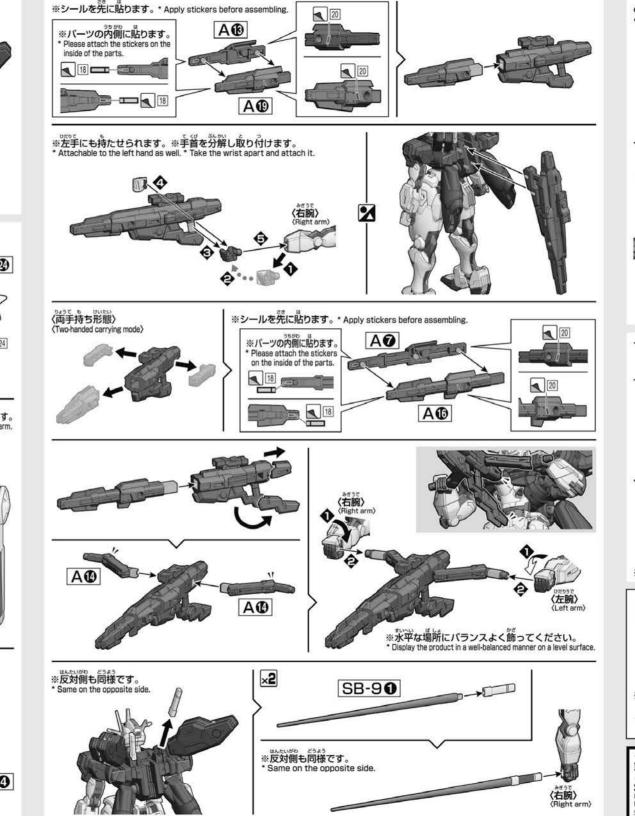

Refer to the illustrations and pay attention to parts'

はめ込みます。

Tightly fit the parts as far as they will go.

Compatible with BA-G connector for the THE WITCH FROM MERCURY WEAPON