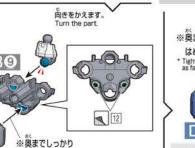

Refer to the illustrations and pay attention to parts'

はめ込みます。

Tightly fit the parts as far as they will go.

Compatible with BA-G connector for the THE WITCH FROM MERCURY WEAPON