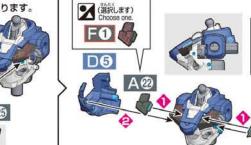

## Pay attention to sharp parts and edges. Pay attention to sharp parts. Be careful when handling.

・切り取り注意 Do not cut.

Choose one.

Follow the numerical order 0, 0.

部品の向きや左右など、イラストをよく見て組み立ててください。|『形状が収ているバーツがありますので番号を確認し、順番に組み立ててください