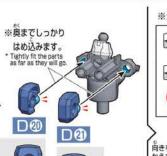

Refer to the illustrations and pay attention to parts'

はめ込みます。

Tightly fit the parts as far as they will go.

Compatible with BA-G connector for the THE WITCH FROM MERCURY WEAPON