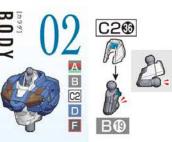

C1パーツ C1 Parts (PS) [C2パーツ C2 Parts] (PS)

シール/Stickers

保護者の方へ 必ずお読みください。

・モデルの組み立て方 How to assemble a plastic model kit

\* Intricate processing may create slight variations in the parts during manufacturing. \* Bubbles may be present in the clear parts from manufacturing. \* Please note that the results of the finish on F Parts may vary due to the nature of the painting process.