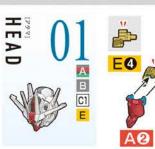

## Pay attention to sharp parts and edges. Pay attention to sharp parts. Be careful when handling.

・切り取り注意 Do not cut.

Choose one.

Follow the numerical order 0, 0.

部品の向きや左右など、イラストをよく見て組み立ててください。|『形状が収ているバーツがありますので番号を確認し、順番に組み立ててください

Some parts may be difficult to distinguish from one another

Check the part numbers and follow the assembly order.

・シールの番号

Sticker number

・部品を数値の個数作る Build specified number of parts. 6

I

-

orientation/direction during assembly.

Refer to the illustrations and pay attention to parts'

はめ込みます。

Tightly fit the parts as far as they will go.

Compatible with BA-G connector for the THE WITCH FROM MERCURY WEAPON