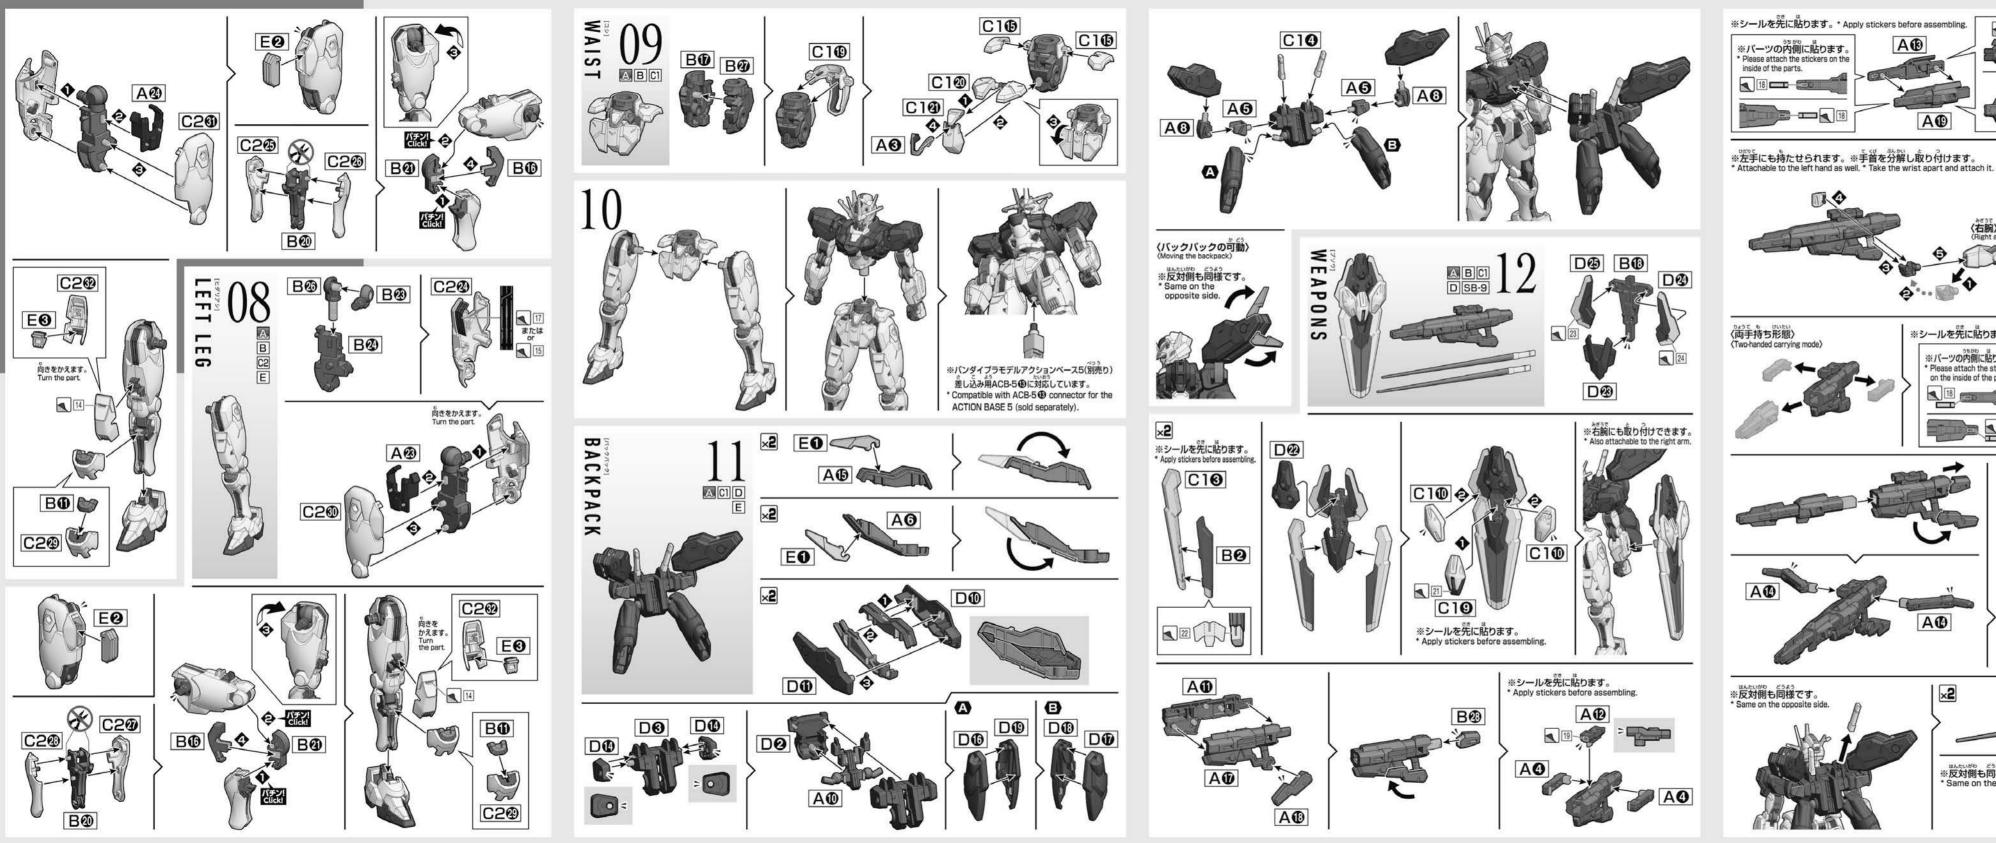

Refer to the illustrations and pay attention to parts'

はめ込みます。

Tightly fit the parts as far as they will go.

Compatible with BA-G connector for the THE WITCH FROM MERCURY WEAPON