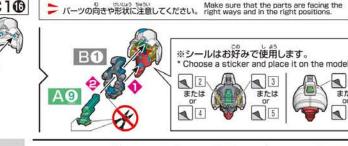

## Pay attention to sharp parts and edges. Pay attention to sharp parts. Be careful when handling.

・切り取り注意 Do not cut.

Choose one.

Follow the numerical order 0, 0.

部品の向きや左右など、イラストをよく見て組み立ててください。|『形状が収ているバーツがありますので番号を確認し、順番に組み立ててください

Some parts may be difficult to distinguish from one another

Check the part numbers and follow the assembly order.

・シールの番号

Sticker number

・部品を数値の個数作る Build specified number of parts. 6

I

-

orientation/direction during assembly.

Refer to the illustrations and pay attention to parts'

はめ込みます。

Tightly fit the parts as far as they will go.

Compatible with BA-G connector for the THE WITCH FROM MERCURY WEAPON