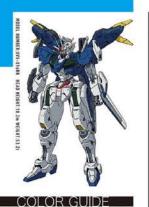

- ※よりリアルに仕上げたい方は、 こちらの種本色をご覧ください。 歩遠鏡には、より安全な「水性塗料」 のご使用をおすすめします。 ※カラー配合は参考値であり、画 後とカラーガイドの色は異なる 場合があります。
- ※ABS部分への塗装は破損する恐れがありますので、塗装はおす
- For a more life-like finish, refer to the color guide. Use of water-based paint is recommended for
- safety reasons.
  The color blending is shown for reference and the actual color may differ from the image.
  Painting ABS plastic parts is not recommended, as paint can damage the plastic

本体等 ホワイト部 Body (White part) +グレー (Gray) 少量 (small dose)

Body (Blue part) コバルトブルー (Cobalt blue) 80% +ホワイト (White) 10% +インディブルー (Bright blue) 5%

+レッド (Red) 少量 (small dose)

+オレンジイエロー (Orange yellow) 10% +グレー (Gray) 少量 (small dose) 足、腰等レッド部 Legs,Waist (Red part) ブラウン (Brown) 70%

イエロー (Yellow) 90%

+モンザレッド (Red madder) 20% +ホワイト (White) 10% フレーム等 グレー部 Frame (Gray p