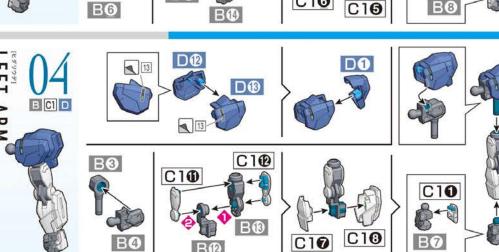

## Pay attention to sharp parts and edges. Pay attention to sharp parts. Be careful when handling.

・切り取り注意 Do not cut.

Choose one.

Follow the numerical order 0, 0.

部品の向きや左右など、イラストをよく見て組み立ててください。|『形状が収ているバーツがありますので番号を確認し、順番に組み立ててください

Some parts may be difficult to distinguish from one another

Check the part numbers and follow the assembly order.

・シールの番号

Sticker number

・部品を数値の個数作る Build specified number of parts. 6

I

-

orientation/direction during assembly.

Refer to the illustrations and pay attention to parts'

はめ込みます。

Tightly fit the parts as far as they will go.

Compatible with BA-G connector for the THE WITCH FROM MERCURY WEAPON