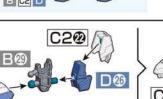

Refer to the illustrations and pay attention to parts'

はめ込みます。

Tightly fit the parts as far as they will go.

Compatible with BA-G connector for the THE WITCH FROM MERCURY WEAPON