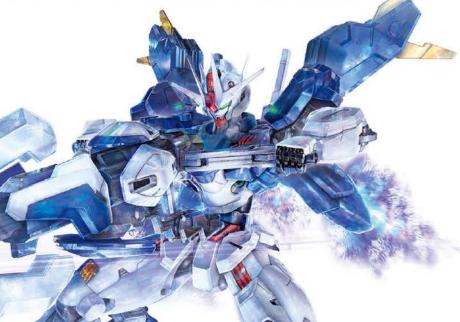

+ゴールド (Gold) 30%

パイロットと機体間での膨大な情報伝達と処理 を可能にする制御端末。GUNDフォーマットの 稼働レベルが一定の強さにまで達した際に発光 する。装甲形状の更新によって、ユニットの露出

ORMAT operation reaches a certain level. The updated

©創通・サンライズ・MBS ©SOTSU · SUNRISE · MBS

グラスレー寮との決闘を終えたエアリアルの損傷度は、地球寮の設備・予算で対応することが難しいレベルにあった。抜本的な改修を行うため、開発元

であるシン・セー開発公社に引き渡されたエアリアルは、GUND-ARMの基本構造を維持しつつ、外部装甲や装備類の刷新・追加など、以前の素地を

ing the duel with Grassiey House, Aerial sustained damage that Earth House was ill-equipped to repair, both in terms of equipment and budget. Aerial was returned to its original developer in Sei Development Corporation, to have an overhaul. While maintaining its basic GUND-ARM structures, it was renovated thoroughly, adding new armor pieces and equipment, which bro

# 新型の専用携行火器で、ガンビットとの連携を

重視した設計が行われた。パレルを伸張し、上 距離狙撃に対応するロングレンジモードに加 、全てのピットステイヴを銃身に接続し、対艦 級の火力までビーム出力を引き上げるガンビッ トライフルへの機能向上も可能。

A new kind of portable firearm developed with focus on ability to link up with GUND-BITs. In addition to an elongated arrel and its long-range mode allowing for precision ng-range attacks, it can be transformed into the GUND-BIT by attaching all Bit Staves to the barrel, granting

ラットフォーム。防御兵装のシールドだ でなく、ガンビットと呼ばれる次世代群

体適隔操作兵器、機体全身にピットステイ ヴを接続した機動強化形態のビットオン フォームなど、様々な運用が可能。機体の 改修に合わせて、外装のリニューアルが行

roughout the Aerial, thereby strengthening its defenses. The unit's

e Escutcheon serves not just as the Aerial's shield it can also be used in a variety of different forms. ncluding, GUND-BIT, a next-generation long-range atellite weapon, or as a Bit on Form, where all the scutcheon's Bit Staves are attached to points

背面に追加された専用のオプション装

備。回転式展開翼の採用により、飛行

時の旋回能力が大幅に向上している

ガンダム・エアリアル(改修型)

スレッタ・マーキュリー Suletta Mercury

きたエアリアルは、彼女にとって家族同然の存在である。

Check the part numbers, and cut them cleanly.

To avoid suffocation, do not put plastic bags over your face.