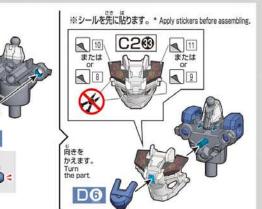

## Pay attention to sharp parts and edges. Pay attention to sharp parts. Be careful when handling.

・切り取り注意 Do not cut.

Choose one.

Follow the numerical order 0, 0.

部品の向きや左右など、イラストをよく見て組み立ててください。|『形状が収ているバーツがありますので番号を確認し、順番に組み立ててください

Some parts may be difficult to distinguish from one another

Check the part numbers and follow the assembly order.

・シールの番号

Sticker number

・部品を数値の個数作る Build specified number of parts. 6

I

-

orientation/direction during assembly.